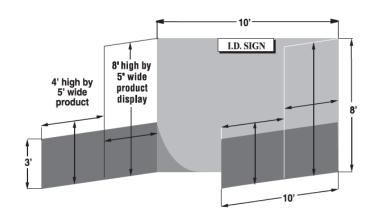

HEIGHT REGULATIONS for 10' x 10' exhibit space

#### BASIC EXHIBIT REQUIREMENTS:

- Floor covering *(i.e. carpet)* is required for all exposed areas of the exhibit space.
- Fixtures and dividers must be finished on all exposed sides.
- Banners must be approved by Show Management.
- Exhibit and exhibit materials must fit within guidelines.
- Exhibitors are responsible for their own decor (*including carpet, tables, chairs, etc.*) and any necessary electrical and/ or telephone services.
- Tents are not permitted.

#### EXHIBIT SPACE RENTAL INCLUDES:

- 8' high draped background
- 3' high draped divider
- One standard company sign
- General hall guard service
- Exhibitor ID badges
- Exhibitor admission tickets